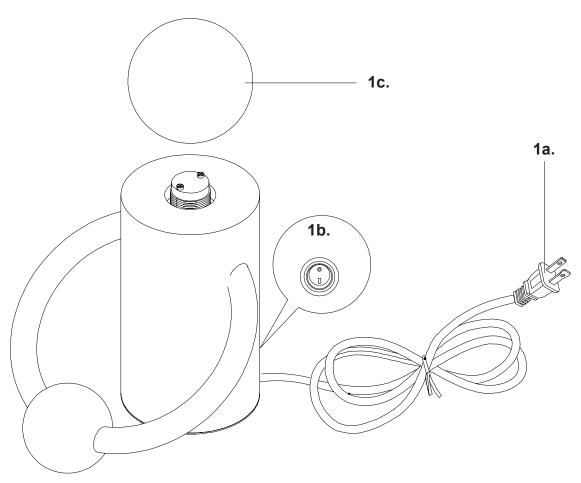

## Please Note:

- This Kuzco LED fixture comes with pre-wired LED module(s)
- Unless instructed, Do Not touch any part of the LED module(s) as any unnecessary contact with the module could cause permanent damage
- On/Off Switch
- 120V input

CAUTION: TO PREVENT ELECTRIC SHOCK, MATCH WIDE BLADE OF PLUG TO WIDE SLOT/POUR EVITER LES CHOCS ELECTRIQUES, INTRODUIRE LA LAME LA PLUS LARGE DE LA FICHE DANS LA FENTE LA PLUS LARGE

- **1.** Remove the fixture from it's original packaging
- 2. Secure glass (1c) onto threads over LED
- **3.** Insert plug **(1a)** into outlet
- 4. Use rocker switch (1b) to turn ON/OFF